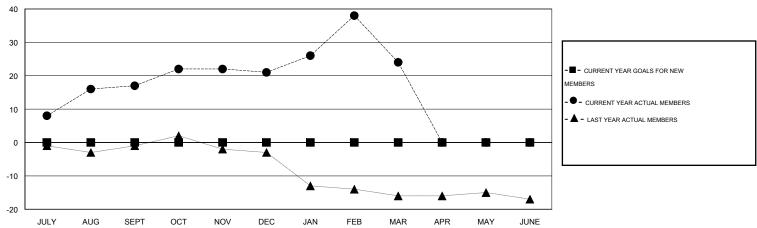

### GOALS AND ACTUAL MEMBERS CUMULATIVE

| DROPPED CLUBS: 0  DROPPED MEMBERS |        | 13 CLUBS OF 27 ADDED 1 OR MORE NEW MEMBERS | GENDER DISTRIBU<br>MALE<br>FEMALE | 526 (69.76%)<br>228 (30.24%) |     |
|-----------------------------------|--------|--------------------------------------------|-----------------------------------|------------------------------|-----|
| DECEASED                          | 6<br>0 | CLICK HERE FOR HEALTH                      | FAMILY UNIT MEMBERS               |                              | 130 |
| CLUB CANCELLED OTHER              | 50     | ASSESSMENT DATA                            | HEAD OF HOUSEHOLD                 | 65                           |     |
| TOTAL                             | 56     |                                            | NON-HEAD OF HOUSEHOL              | 65                           |     |